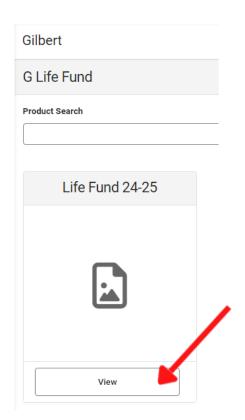

Click the "Shop" link under the campus your child attends:

In the search bar enter "life". Click the "Products" button under G Life Fund.

Click "View" under the option you wish to pay for.

- To the right you can select the **student recipient** that you are paying for. Then "Click Add to Cart."
- 7 To Pay Click "my Cart"