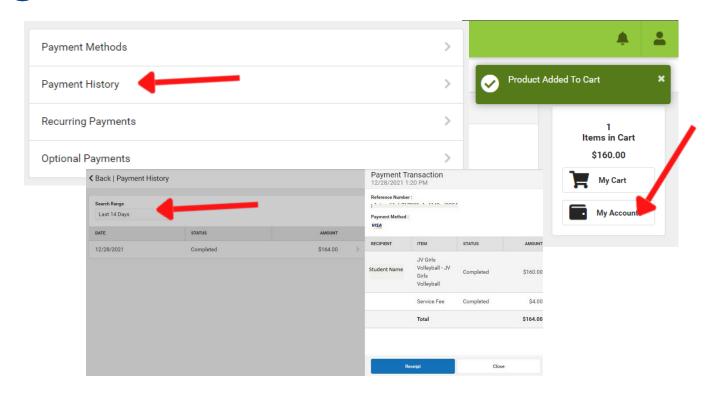

Payment Options are credit card or echeck. All payments are assessed a \$0.35 cent fee. "In addition, all credit/debit card transactions are subject to a 2.5% service fee imposed by the bank.

10

Follow the steps below to confirm your purchase has been made. It may take a day or two to be displayed here.