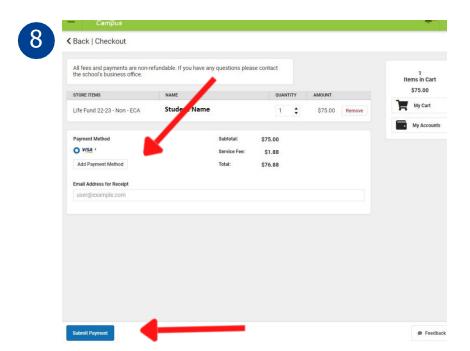

Payment Options are credit card or echeck. All payments are assessed a \$0.35 cent fee. "In addition, all credit/debit card transactions are subject to a 2.5% service fee imposed by the bank.

10

Follow the steps below to confirm your purchase has been made. It may take a day or two to be displayed here.