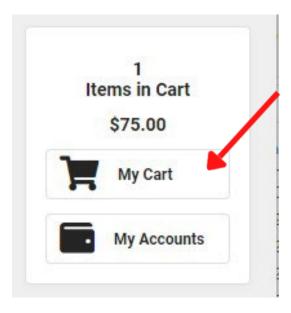

Click the "Shop" link under the campus your child attends:

In the search bar enter "life". Click the "Products" button under G Life Fund.

Click "View" under the option you wish to pay for.

- To the right you can select the **student recipient** that you are paying for. Then "Click Add to Cart."
- 7 To Pay Click "my Cart"