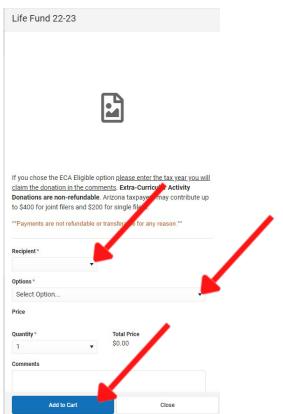

Click the "Shop" link under the campus your child attends:

In the search bar enter "life". Click the "Products" button under G Life Fund.

Click "View" under the option you wish to pay for.

- To the right you can select the **student recipient** that you are paying for. Then "Click Add to Cart."
- 7 To Pay Click "my Cart"