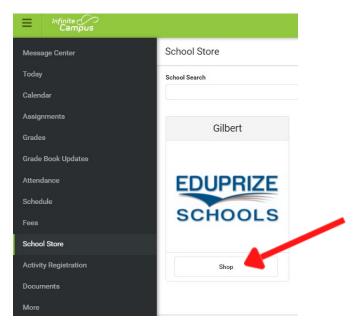

Click the "Shop" link under the campus your child attends:

In the search bar enter "life". Click the "Products" button under G Life Fund.

Click "View" under the option you wish to pay for.

- To the right you can select the **student recipient** that you are paying for. Then "Click Add to Cart."
- 7 To Pay Click "my Cart"