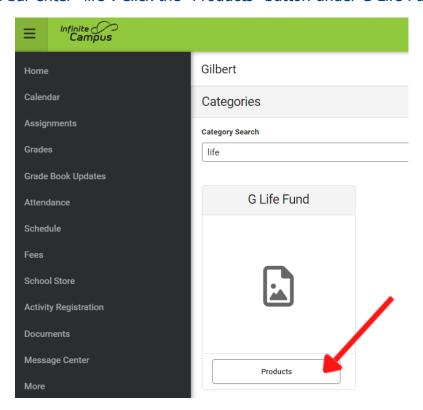

Click the "Shop" link under the campus your child attends:

In the search bar enter "life". Click the "Products" button under G Life Fund.

Click "View" under the option you wish to pay for.

- To the right you can select the **student recipient** that you are paying for. Then "Click Add to Cart."
- 7 To Pay Click "my Cart"