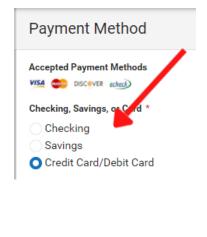

Payment Options are credit card or echeck. All payments are assessed a \$0.35 cent fee. "In addition, all credit/debit card transactions are subject to a 2.5% service fee imposed by the bank.

10

Follow the steps below to confirm your purchase has been made. It may take a day or two to be displayed here.