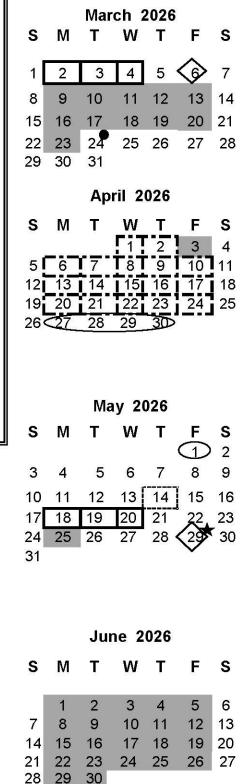

#### February

| 9-13 | Conference Week                     |
|------|-------------------------------------|
| 16   | Holiday/No School (Presidents' Day) |
| 26   | Eagles Expo. (Jr. High)             |

#### March

| 2-4  | Cottage Fair (K-6)               |
|------|----------------------------------|
| 6    | Last Day of Session              |
| 9-23 | Holiday/No School (Spring Break) |
| 24   | First Day of Session             |
|      |                                  |

## April

| 1-24  | State Testing (TBD) |
|-------|---------------------|
| 3     | Holiday/No School   |
| 27-30 | Conference Week     |

#### May

| 1     | Conference Week                    |
|-------|------------------------------------|
| 14    | Eagles Expo. (Jr. High)            |
| 18-20 | Cottage Fair (K-6)                 |
| 15    | Early Release                      |
| 25    | Holiday/No School (Memorial Day)   |
| 29    | Last Day of Session, Early Release |

#### June

1-30 Holiday/No School (Summer Break)